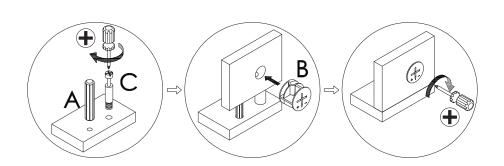

I (4 pcs) 6.5x47mm

6x35mm K (2 pcs) 596x150x56mm

F (4 pcs)

During assembly, hand tighten screws only. When the screws are in place, tighten completely.

During assembly, hand tighten screws only. When the screws are in place, tighten completely.