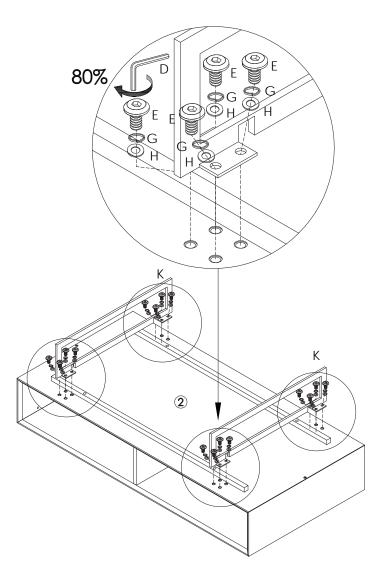

I (4 pcs) 6.5x47mm

6x35mm K (2 pcs) 596x150x56mm

F (4 pcs)

During assembly, hand tighten screws only. When the screws are in place, tighten completely.

During assembly, hand tighten screws only. When the screws are in place, tighten completely.

4

During assembly, hand tighten screws only. When the screws are in place, tighten completely.

6

During assembly, hand tighten screws only. When the screws are in place, tighten completely.

8

During assembly, hand tighten screws only. When the screws are in place, tighten completely.