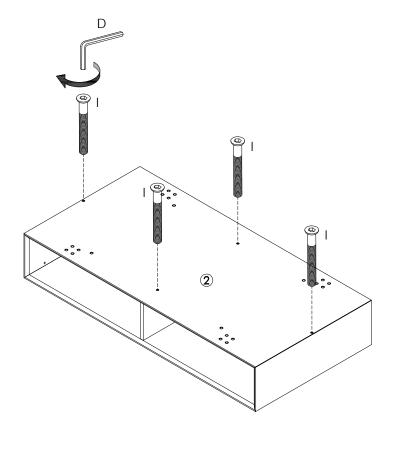

I (4 pcs) 6.5x47mm

6x35mm K (2 pcs) 596x150x56mm

F (4 pcs)

During assembly, hand tighten screws only. When the screws are in place, tighten completely.

During assembly, hand tighten screws only. When the screws are in place, tighten completely.