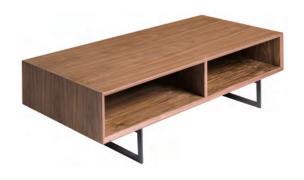

## Assembly Instructions Anderson Coffee Table

PLEASE NOTE: Check that you have received all components and hardware before assembling. If you are missing any parts, contact your retailer.

15x12mm

C (4 pcs)