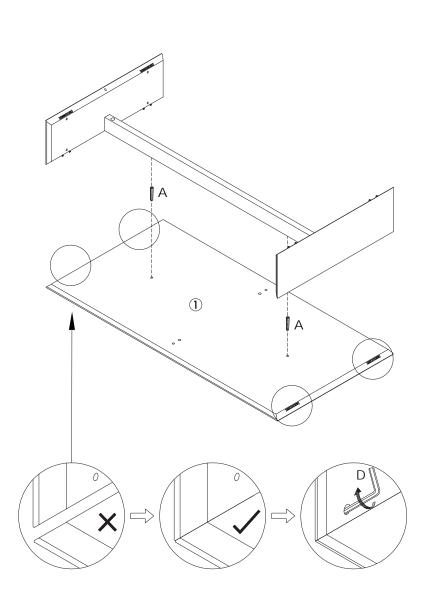

I (4 pcs) 6.5x47mm

6x35mm K (2 pcs) 596x150x56mm

F (4 pcs)

During assembly, hand tighten screws only. When the screws are in place, tighten completely.

During assembly, hand tighten screws only. When the screws are in place, tighten completely.