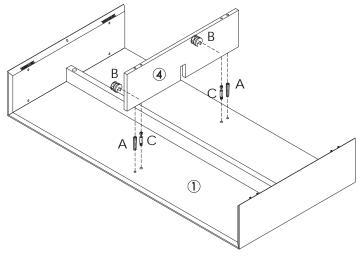

I (4 pcs) 6.5x47mm

6x35mm K (2 pcs) 596x150x56mm

F (4 pcs)

During assembly, hand tighten screws only. When the screws are in place, tighten completely.

During assembly, hand tighten screws only. When the screws are in place, tighten completely.