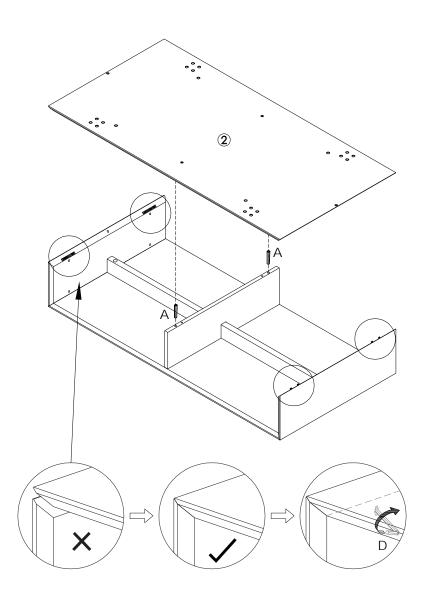

I (4 pcs) 6.5x47mm

6x35mm K (2 pcs) 596x150x56mm

F (4 pcs)

During assembly, hand tighten screws only. When the screws are in place, tighten completely.

During assembly, hand tighten screws only. When the screws are in place, tighten completely.