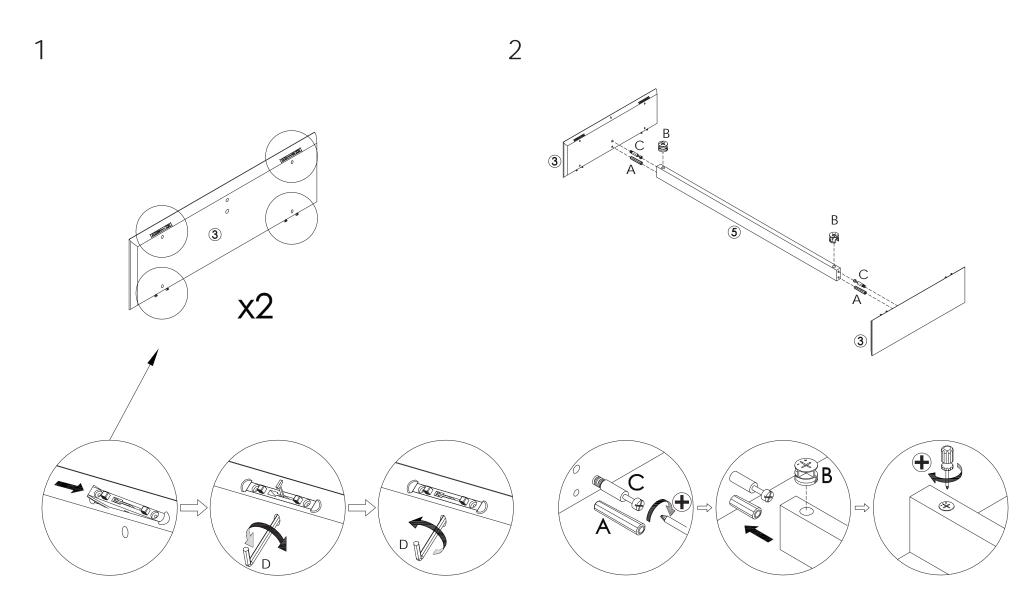

I (4 pcs) 6.5x47mm

6x35mm K (2 pcs) 596x150x56mm

F (4 pcs)

During assembly, hand tighten screws only. When the screws are in place, tighten completely.

During assembly, hand tighten screws only. When the screws are in place, tighten completely.