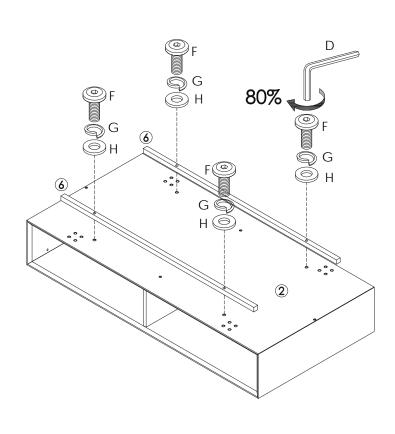

I (4 pcs) 6.5x47mm

6x35mm K (2 pcs) 596x150x56mm

F (4 pcs)

During assembly, hand tighten screws only. When the screws are in place, tighten completely.

During assembly, hand tighten screws only. When the screws are in place, tighten completely.

4

During assembly, hand tighten screws only. When the screws are in place, tighten completely.

6

During assembly, hand tighten screws only. When the screws are in place, tighten completely.

8

During assembly, hand tighten screws only. When the screws are in place, tighten completely.