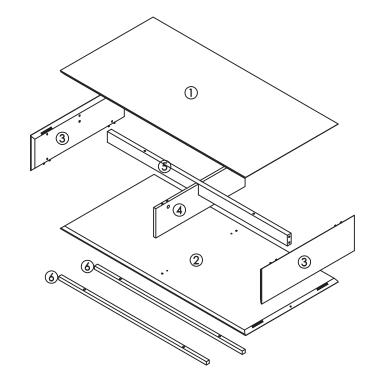

I (4 pcs) 6.5x47mm

6x35mm K (2 pcs) 596x150x56mm

F (4 pcs)

During assembly, hand tighten screws only. When the screws are in place, tighten completely.

During assembly, hand tighten screws only. When the screws are in place, tighten completely.

4

During assembly, hand tighten screws only. When the screws are in place, tighten completely.

6

During assembly, hand tighten screws only. When the screws are in place, tighten completely.

8

During assembly, hand tighten screws only. When the screws are in place, tighten completely.

10

During assembly, hand tighten screws only. When the screws are in place, tighten completely.