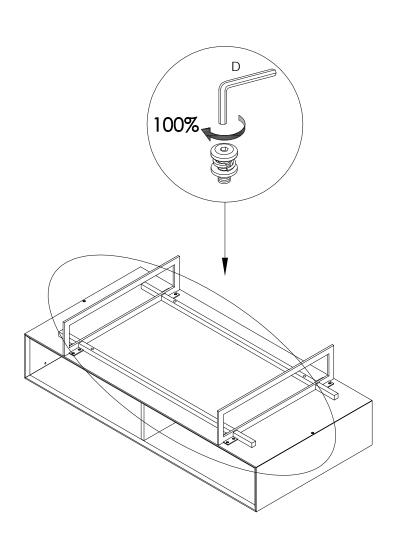

I (4 pcs) 6.5x47mm

6x35mm K (2 pcs) 596x150x56mm

F (4 pcs)

During assembly, hand tighten screws only. When the screws are in place, tighten completely.

During assembly, hand tighten screws only. When the screws are in place, tighten completely.

4

During assembly, hand tighten screws only. When the screws are in place, tighten completely.

6

During assembly, hand tighten screws only. When the screws are in place, tighten completely.

8

During assembly, hand tighten screws only. When the screws are in place, tighten completely.